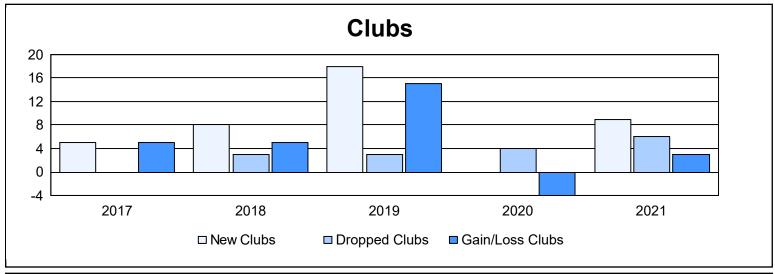

District 320 B As of June 2021 Cumulative

| Year      | New<br>Clubs | Dropped<br>Clubs | Gain/<br>Loss<br>Clubs | New<br>Members | Charter<br>Members | Reinstate<br>Members | Transfer<br>Members | Total<br>Member<br>Added | Total<br>Members<br>Dropped | Gain/<br>Loss<br>Members |
|-----------|--------------|------------------|------------------------|----------------|--------------------|----------------------|---------------------|--------------------------|-----------------------------|--------------------------|
| 2016-2017 | 5            | 0                | 5                      | 483            | 171                | 19                   | 18                  | 691                      | 360                         | 331                      |
| 2017-2018 | 8            | 3                | 5                      | 401            | 199                | 11                   | 8                   | 619                      | 484                         | 135                      |
| 2018-2019 | 18           | 3                | 15                     | 260            | 422                | 67                   | 9                   | 758                      | 465                         | 293                      |
| 2019-2020 | 0            | 4                | -4                     | 150            | 75                 | 51                   | 46                  | 322                      | 741                         | -419                     |
| 2020-2021 | 9            | 6                | 3                      | 445            | 229                | 55                   | 23                  | 752                      | 469                         | 283                      |
| Average   | 8            | 3                | 5                      | 348            | 219                | 41                   | 21                  | 628                      | 504                         | 125                      |